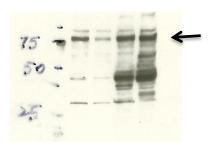

Western Blot analysis of nuclear extracts from K562, GM12878, HelaS3, HepG2 cells using anti WHIP antibody from Santa Cruz Biotechnologies (ab4731). Expected protein band 72 kD.

| Validation #2<br>Analysis            |  |  |  |  |
|--------------------------------------|--|--|--|--|
|                                      |  |  |  |  |
|                                      |  |  |  |  |
|                                      |  |  |  |  |
|                                      |  |  |  |  |
|                                      |  |  |  |  |
|                                      |  |  |  |  |
|                                      |  |  |  |  |
|                                      |  |  |  |  |
|                                      |  |  |  |  |
|                                      |  |  |  |  |
|                                      |  |  |  |  |
|                                      |  |  |  |  |
| Insert Validation Image (Click here) |  |  |  |  |